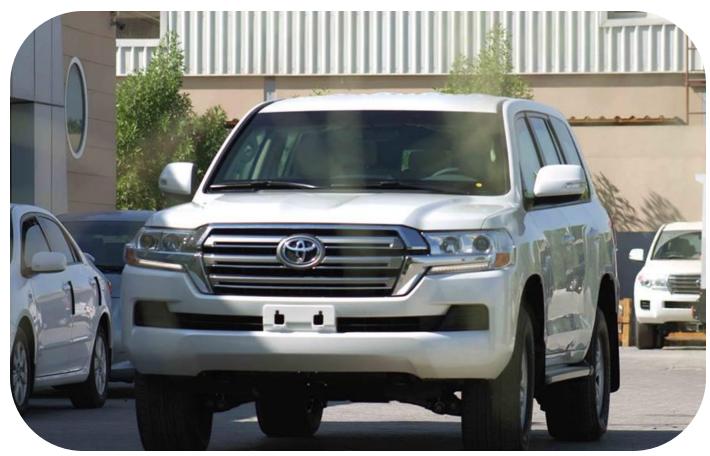

# Armored Cars Toyota Land Cruiser 200 Series BR6 Level Protection Dynamic Defense Solutions FZE

**Armored Cars** 

### Dynamic Defense Solutions Armored Toyota Land Cruiser 200 Series