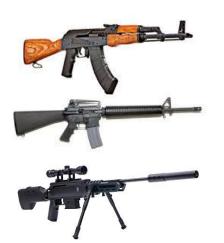

# Armored Cars Toyota Land Cruiser 200 Series BR6 Level Protection Dynamic Defense Solutions FZE

**Armored Cars** 